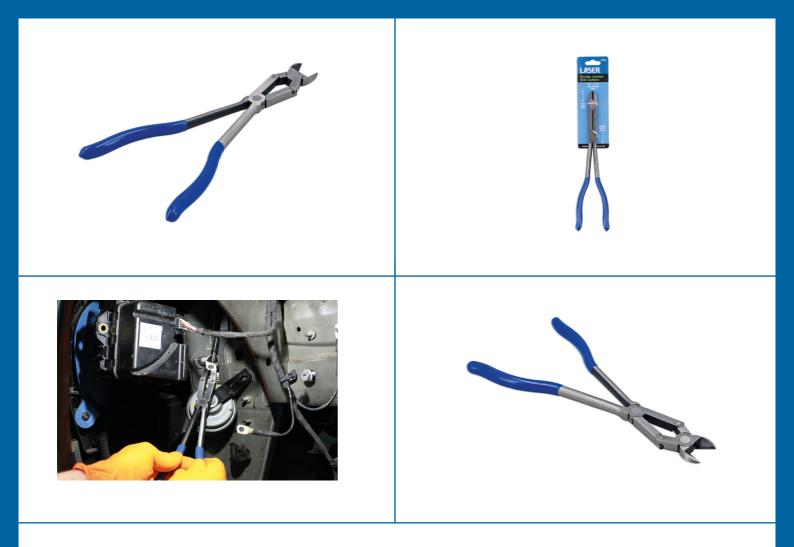

## **Double Jointed Side Cutters 290mm**

Double jointed side cutting pliers for deep-seated, restricted access applications. The compound joint mechanism means the jaws open to a full 15mm, with minimal handle movement, whilst the thin profile and 290mm long reach are, ideal for reaching deep set fixings e.g. engine bay maintenance. A professional quality tool with flush rivets for strength and dipped handles for excellent grip and comfort.

## **Additional Information**

- · Length: 290mm.
- Jaw opening: 15mm. Jaw length: 20mm.
- · Double joint design ideal for use in restricted areas.
- Manufactured from S45C carbon steel with a polished finish, vinyl dipped for grip & comfort.
- Other double jointed pliers also available. Please see Part No.6967 (long nose) & 6968 (flat nose).